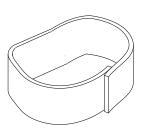

## Cable Management Kit

- 1. Place a clip-nut in an appropriate position on the enclosure mounting angle.
- 2. Attach the bracket #4 to a mounting angle using screw #3 and spacer #2.
- 3. Thread the hook & loop strip #5 through the bracket #4.

# Fasteners That Are Required:

#10-32 x 5/8" Phillips Pan Head Screw w/Nylon Washer

black nylon spacer

| Parts List |                   |      |
|------------|-------------------|------|
| Item       | Description       | Qty. |
| 1          | 10-32 x 5/8 screw | 6    |
| 2          | Nylon Spacer      | 6    |
| 3,         | 10-32 Clip-Nut    | 6    |
| 4          | Bracket           | 6    |
| 5          | Hook & loop strip | 6    |

#10-32 Clip Nut

Bracket

Hook & loop strip